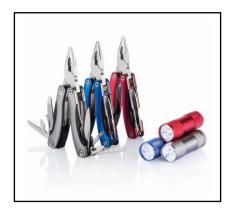

## Lange Kleiweg 6-28, 2288 GK Rijswijk The Netherlands

## xd connects

## **EU Declaration of Conformity**

This declaration of conformity is issued under the sole responsibility of:

Importer: XD Connects B.V. Lange Kleiweg 6-28, 2288 GK Rijswijk, The Netherlands

Item number: P238.08

Item description: Multitool and torch set

Item picture:



## **Confirmation:**

We hereby declare that the item mentioned above complies with the following legal requirements

Electromagnetic Compatibility (EMC) 2014/30/EU

Restriction of the use of certain hazardous substances RoHS Directive 2011/65/EU and amendment (EU) 2015/863

And in accordance with the following standards:

EN 61547:2009

EN IEC 55015:2019+A11:2020

- EN IEC 62471:2006

XD Connects B.V.

Name: Kevin Zhou

Function: QA

**Authorized Signature:** 

Date: Nov 15th, 2022

ein 2 pou xd connects

Lange Kleiweg 6-28

2288 GK Rijswijk

the Netherlands